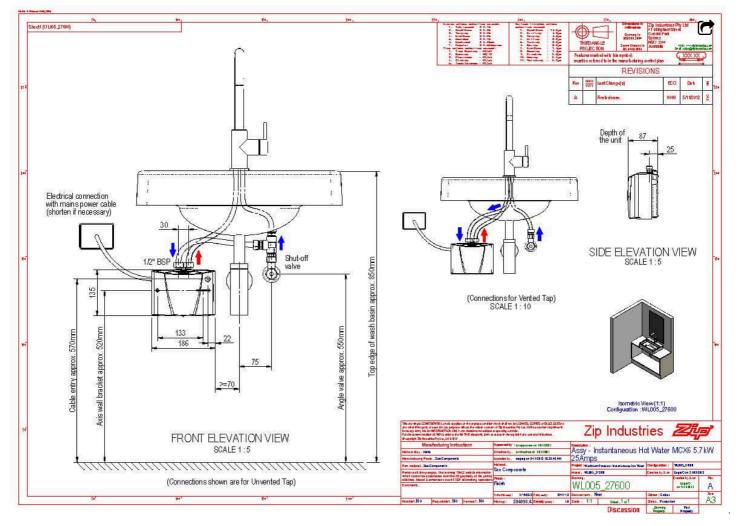

usage 12 months. Residential usage 5 years |
|                   |                                                       |

## Installation Requirements

1. Automatic product selection is no substitute for planning by an expert, please consult with your local Zip representative to ensure the product you have chosen is suitable for its intended application.

2. Instantaneous water heaters require dedicated high Amperage Single or Three phase power supplies, please consult with you electrician or electrical design engineer to ensure you have the correct power supply available for the product you have selected.

3. Must be installed by a suitably qualified person in accordance with manufacturers instructions and with all relevant plumbing and electrical regulations.

## Installation Detail