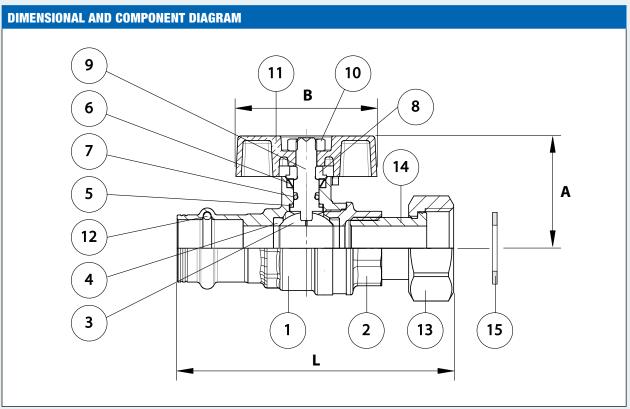

# Press-fit x Nut & Tail AGA Approved DZR Brass Ball Valve

| MATERIALS |               |                           |  |  |  |  |
|-----------|---------------|---------------------------|--|--|--|--|
| POS.      | PART NAME     | MATERIALS                 |  |  |  |  |
| 1         | BODY          | DZR BRASS                 |  |  |  |  |
| 2         | END ADAPTOR   | DZR BRASS                 |  |  |  |  |
| 3         | BALL          | DZR BRASS (CHROME PLATED) |  |  |  |  |
| 4         | SEAL          | PTFE                      |  |  |  |  |
| 5         | THRUST WASHER | PTFE                      |  |  |  |  |
| 6         | CONICAL SEAL  | PTFE                      |  |  |  |  |
| 7         | 0-RING        | HNBR                      |  |  |  |  |
| 8         | GLAND NUT     | BRASS                     |  |  |  |  |
| 9         | STEM          | DZR BRASS                 |  |  |  |  |
| 10        | NUT           | ZINC PLATED STEEL         |  |  |  |  |
| 11        | HANDLE        | POWDER COATED ALUMINIUM   |  |  |  |  |
| 12        | 0-RING        | EPDM PEROXIDE             |  |  |  |  |
| 13        | NUT           | BRASS                     |  |  |  |  |
| 14        | TAIL          | DZR BRASS                 |  |  |  |  |
| 15        | GASKET        | PTFE                      |  |  |  |  |

| DIMENSIONS - mm |       |    |    |     |        |  |  |
|-----------------|-------|----|----|-----|--------|--|--|
| Prod. Code      | Size  | A  | В  | L   | Wgt kg |  |  |
| 6302001         | 15    | 37 | 47 | 85  | 0.230  |  |  |
| 6302002         | 15x20 | 45 | 56 | 99  | 0.245  |  |  |
| 6302003         | 20    | 49 | 56 | 107 | 0.268  |  |  |