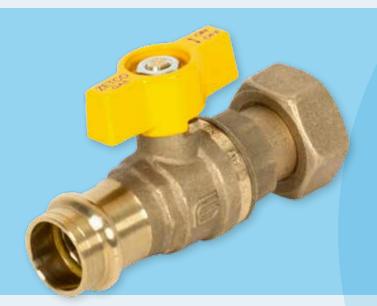

### Series 6302

Press-fit x Nut & Tail
AGA Approved
DZR Brass Ball Valve

## Series 6302

# Press-fit x Nut & Tail AGA Approved DZR Brass Ball Valve

| MATERIALS |               |                           |  |  |  |  |
|-----------|---------------|---------------------------|--|--|--|--|
| POS.      | PART NAME     | MATERIALS                 |  |  |  |  |
| 1         | BODY          | DZR BRASS                 |  |  |  |  |
| 2         | END ADAPTOR   | DZR BRASS                 |  |  |  |  |
| 3         | BALL          | DZR BRASS (CHROME PLATED) |  |  |  |  |
| 4         | SEAL          | PTFE                      |  |  |  |  |
| 5         | THRUST WASHER | PTFE                      |  |  |  |  |
| 6         | CONICAL SEAL  | PTFE                      |  |  |  |  |
| 7         | 0-RING        | HNBR                      |  |  |  |  |
| 8         | GLAND NUT     | BRASS                     |  |  |  |  |
| 9         | STEM          | DZR BRASS                 |  |  |  |  |
| 10        | NUT           | ZINC PLATED STEEL         |  |  |  |  |
| 11        | HANDLE        | POWDER COATED ALUMINIUM   |  |  |  |  |
| 12        | 0-RING        | EPDM PEROXIDE             |  |  |  |  |
| 13        | NUT           | BRASS                     |  |  |  |  |
| 14        | TAIL          | DZR BRASS                 |  |  |  |  |
| 15        | GASKET        | PTFE                      |  |  |  |  |