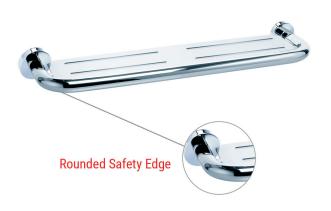

## INDICATIVE IMAGE

## 500 mm STAINLESS STEEL SHELF

#### **Features**

- 500 mm centre to centre
- · Stainless steel construction
- · Stainless steel fixings supplied
- Polish Supreme<sup>™</sup> finish