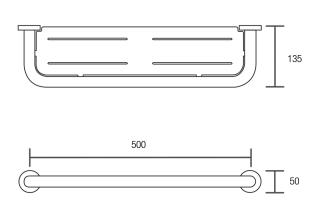

# **PRODUCT INFORMATION**

#### **DIMENSIONS**



## INDICATIVE IMAGE



## 500 mm STAINLESS STEEL SHELF

#### **Product Code - Finish**

• BA 708 PS - Polish Supreme™

## **Product Code - Other Finishes**

BA 708 SS - Satin Supreme<sup>™</sup>

#### **Features**

- 500 mm centre to centre
- · Stainless steel construction
- · Stainless steel fixings supplied
- Polish Supreme<sup>™</sup> finish

## Compliance

 Complies with requirements of AS 1428.1-2009 section 15.4.2 (B2) Shelves external to circulation space



#### Warranty

See Con-Serv warranty policy for full details.

CON-SERV CORPORATION AUSTRALIA PTY. LTD.

17 Glentanna Street, Kedron · Qld. 4031 Australia

Phone: +61 (0)7 3630 5744 · Fax: +61 (0)7 3630 5755 · Email: mail@con-serv.com.au · www.con-serv.com.au