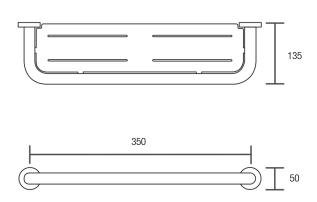

#### **DIMENSIONS**

## INDICATIVE IMAGE

## 350 mm STAINLESS STEEL SHELF

#### **Features**

- 350 mm centre to centre
- · Stainless steel construction
- · Stainless steel fixings supplied
- · Polish Supreme™ finish