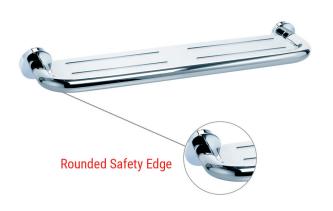

## INDICATIVE IMAGE

## 350 mm STAINLESS STEEL SHELF

#### **Features**

- 350 mm centre to centre
- · Stainless steel construction
- · Stainless steel fixings supplied
- · Polish Supreme™ finish