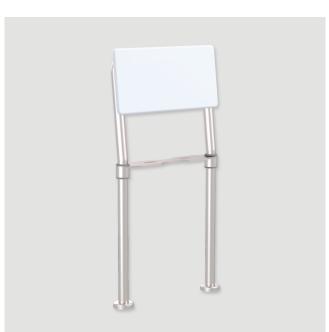

# **PRODUCT INFORMATION**

### DIMENSIONS



SIDE VIEW

## INDICATIVE IMAGE

FRONT VIEW



## FLOOR MOUNTED PWD BACKREST

#### **Product Code - Finish**

- BR 395 SS Satin Supreme<sup>™</sup>
- **Product Code Other Finishes**
- BR 395 PS Polish Supreme™

#### **Features**

- · WC support device for disabled, aged and the infirmed
- Suits all standard accessible suites with conventional pans (not wall faced)
- · Suits single PWD cubicle or combined PWD compartment featuring WC and shower recess grab rail
- Polar White UV stabilised HDPE rounded edge back support
- 78 mm pre-formed domed CLAM<sup>®</sup> Flange
- · Fabricated from 32mm 304 stainless steel
- · Stainless steel fixing screws supplied
- Satin Supreme<sup>™</sup> finish
- Patent Number 2010100132

#### Compliance

• Complies with clause 15.2.4 of AS 1428.1-2009 for sanitary facilities



#### Warranty

See Con-Serv w