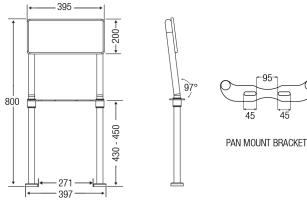

### DIMENSIONS

SIDE VIEW

## INDICATIVE IMAGE

FRONT VIEW

## FLOOR MOUNTED PWD BACKREST