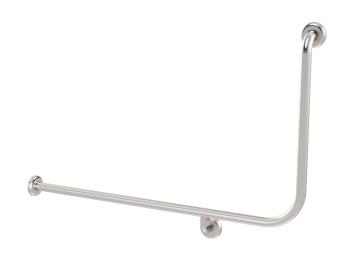

# **PRODUCT INFORMATION**

# **DIMENSIONS**



# INDICATIVE IMAGE



# **CLAM FLANGE® - TOILET GRAB RAILS**

#### **Product Code - Finish**

• CF 106 SS LH - Satin Supreme™

#### **Features**

- 1030 mm x 600 mm
- 78 mm pre-formed domed CLAM FLANGE®
- · Clam plate is fully welded to 32 mm rail for maximum strength
- · Clam flange cover is a firm press fit to clam plate
- Fabricated from 304 stainless steel
- Inside of grab rail has been cleaned and free of unsanitary oil and dirt produced through fabrication processes
- · Stainless steel fixing screws supplied

# Compliance

- Complies with clause 17 of AS 1428.1-2009 for design and construction of grab rails
- Complies with clause 15.2.7 of AS 1428.1-2009 for sanitary facilities





# **Optional Extras - Toilet Roll Holder**



- TR 031



- TR 031 S Factory Fitted

### Warranty

See Con-Serv warranty p