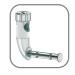

# **CLAM FLANGE® - TOILET GRAB RAILS**

#### **Features**

- 1030 mm x 600 mm
- 78 mm pre-formed domed CLAM FLANGE®
- · Clam plate is fully welded to 32 mm rail for maximum strength
- · Clam flange cover is a firm press fit to clam plate
- Fabricated from 304 stainless steel
- Inside of grab rail has been cleaned and free of unsanitary oil and dirt produced through fabrication processes
- · Stainless steel fixing screws supplied