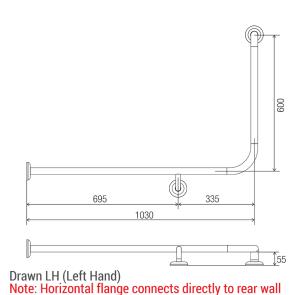

# **DIMENSIONS**

#### **Features**

- 1030 mm x 600 mm
- 78 mm pre-formed domed CLAM FLANGE®
- · Clam plate is fully welded to 32 mm rail for maximum strength
- · Clam flange cover is a firm press fit to clam plate
- Fabricated from 304 stainless steel
- Inside of grab rail has been cleaned and free of unsanitary oil and dirt produced through fabrication processes
- · Stainless steel fixing screws supplied