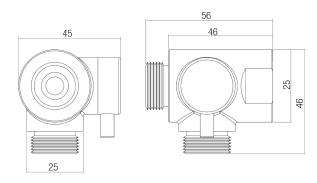

# **PRODUCT INFORMATION**

#### DIMENSIONS



### INDICATIVE IMAGE

## SWITCHCOCK VALVE

#### **Product Code - Finish**

• DV 021 C - Chrome

#### **Product Code - Other Finishes**

• No other finishes available

#### Features

- Two-way switchcock diverter valve
- Brass construction
- $\frac{1}{2}$  "BSP female threaded inlet with front and bottom  $\frac{1}{2}$  " BSP male threaded outlets
- Suitable for installation where a fixed overhead shower and handheld shower are required
- NOT TO BE USED AS A LINE END STOP CONTROL
- · Chrome plated finish

#### Compliance

• Not required for sale

#### Warranty

See Con-Serv warranty policy for full details.



17 Glentanna Street, Kedron · Qld. 4031 Australia

Phone: +61 (0)7 3630 5744 · Fax: +61 (0)7 3630 5755 · Email: mail@con-serv.com.au · www.con-serv.com.au