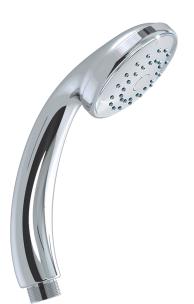

### INDICATIVE IMAGE

## **HOSFAB® HANDPIECE**

#### Features

- · ABS lightweight single function shower
- Full pattern spray
- Rub-clean spray diffuser
- · Chrome plated finish