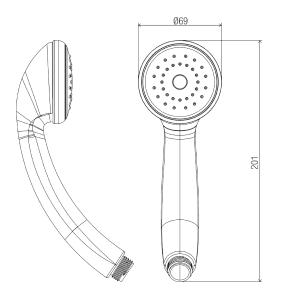

#### DIMENSIONS

## **HOSFAB® HANDPIECE**

#### **Product Code - Finish**

• HP 036 C - Chrome

#### Features

- · ABS lightweight single function shower
- Full pattern spray
- Rub-clean spray diffuser
- · Chrome plated finish