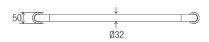

### **DIMENSIONS**

#### **Features**

- 300 mm Ø to Ø
- Premium 32 mm grab rail
- · Fabricated from 304 stainless steel
- Assembled with 50 mm brass screw on flange covers with Thermoplastic Elastomer (TPE) fitted seals
- Inside of grab rail has been cleaned and free of unsanitary oil and dirt produced through fabrication processes
- · Stainless steel fixing screws supplied