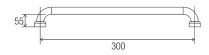

### **DIMENSIONS**

#### **Features**

- 300 mm Ø to Ø
- Premium 32 mm grab rail
- · Fabricated from 304 stainless steel
- Assembled with 50 mm brass screw on flange covers with Thermoplastic Elastomer (TPE) fitted seals
- Inside of grab rail has been cleaned and free of unsanitary oil and dirt produced through fabrication processes
- · Stainless steel fixing screws supplied