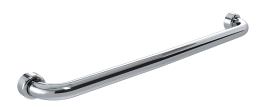

## INDICATIVE IMAGE

# **HYGIENIC SEAL® - STRAIGHT GRAB RAILS**

#### **Features**

- 300 mm Ø to Ø
- Premium 32 mm grab rail
- · Fabricated from 304 stainless steel
- Assembled with 50 mm brass screw on flange covers with Thermoplastic Elastomer (TPE) fitted seals
- Inside of grab rail has been cleaned and free of unsanitary oil and dirt produced through fabrication processes
- · Stainless steel fixing screws supplied