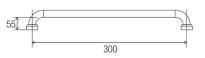

### DIMENSIONS

#### Features

- 300 mm Ø to Ø
- Premium 32 mm grab rail
- Fabricated from 304 stainless steel
- Assembled with 50 mm brass screw on flange covers with Thermoplastic Elastomer (TPE) fitted seals
- Inside of grab rail has been cleaned and free of unsanitary oil and dirt produced through fabrication processes
- Stainless steel fixing screws supplied