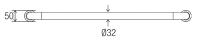

### DIMENSIONS

#### Features

- 300 mm Ø to Ø
- Premium 32 mm grab rail
- Fabricated from 304 stainless steel
- Assembled with 50 mm brass screw on flange covers with Thermoplastic Elastomer (TPE) fitted seals
- Inside of grab rail has been cleaned and free of unsanitary oil and dirt produced through fabrication processes
- Stainless steel fixing screws supplied