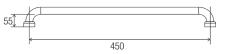

## DIMENSIONS

#### Features

- 450 mm Ø to Ø
- Premium 32 mm grab rail
- Fabricated from 304 stainless steel
- Assembled with 50 mm brass screw on flange covers with Thermoplastic Elastomer (TPE) fitted seals
- Inside of grab rail has been cleaned and free of unsanitary oil and dirt produced through fabrication processes
- Stainless steel fixing screws supplied