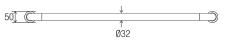

## DIMENSIONS

#### Features

- 450 mm Ø to Ø
- Premium 32 mm grab rail
- Fabricated from 304 stainless steel
- Assembled with 50 mm brass screw on flange covers with Thermoplastic Elastomer (TPE) fitted seals
- Inside of grab rail has been cleaned and free of unsanitary oil and dirt produced through fabrication processes
- Stainless steel fixing screws supplied