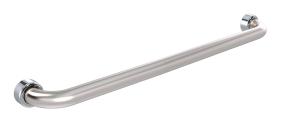

# INDICATIVE IMAGE

# HYGIENIC SEAL<sup>®</sup> - STRAIGHT GRAB RAILS

#### Features

- 450 mm Ø to Ø
- Premium 32 mm grab rail
- Fabricated from 304 stainless steel
- Assembled with 50 mm brass screw on flange covers with Thermoplastic Elastomer (TPE) fitted seals
- Inside of grab rail has been cleaned and free of unsanitary oil and dirt produced through fabrication processes
- Stainless steel fixing screws supplied