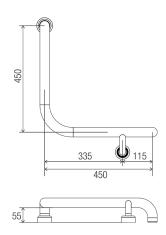

## **DIMENSIONS**

Drawn RH (Right Hand)
For ambulant disabilities

# INDICATIVE IMAGE