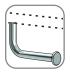

## **DIMENSIONS**

Drawn RH (Right Hand)
For ambulant disabilities

## **Features**

- 450 mm x 450 mm
- Premium 32 mm grab rail
- · Fabricated from 304 stainless steel
- Assembled with 50 mm brass screw on flange covers with Thermoplastic Elastomer (TPE) fitted seals
- Inside of grab rail has been cleaned and free of unsanitary oil and dirt produced through fabrication processes
- · Stainless steel fixing screws supplied