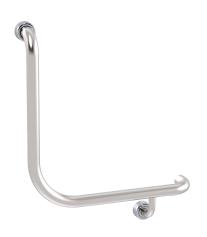

# INDICATIVE IMAGE

# **HYGIENIC SEAL® - TOILET GRAB RAILS**

## **Features**

- 450 mm x 450 mm
- Premium 32 mm grab rail
- · Fabricated from 304 stainless steel
- Assembled with 50 mm brass screw on flange covers with Thermoplastic Elastomer (TPE) fitted seals
- Inside of grab rail has been cleaned and free of unsanitary oil and dirt produced through fabrication processes
- · Stainless steel fixing screws supplied