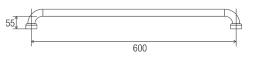

# DIMENSIONS

#### Features

- 600 mm Ø to Ø
- Premium 32 mm grab rail
- Fabricated from 304 stainless steel
- Assembled with 50 mm brass screw on flange covers with Thermoplastic Elastomer (TPE) fitted seals
- Inside of grab rail has been cleaned and free of unsanitary oil and dirt produced through fabrication processes
- Stainless steel fixing screws supplied