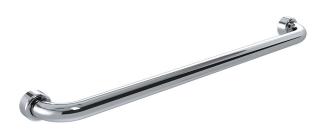

# INDICATIVE IMAGE

# HYGIENIC SEAL® - STRAIGHT GRAB RAILS

#### Features

- 600 mm Ø to Ø
- Premium 32 mm grab rail
- Fabricated from 304 stainless steel
- Assembled with 50 mm brass screw on flange covers with Thermoplastic Elastomer (TPE) fitted seals
- Inside of grab rail has been cleaned and free of unsanitary oil and dirt produced through fabrication processes
- Stainless steel fixing screws supplied