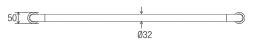

# DIMENSIONS

#### Features

- 600 mm Ø to Ø
- Premium 32 mm grab rail
- Fabricated from 304 stainless steel
- Assembled with 50 mm brass screw on flange covers with Thermoplastic Elastomer (TPE) fitted seals
- Inside of grab rail has been cleaned and free of unsanitary oil and dirt produced through fabrication processes
- Stainless steel fixing screws supplied