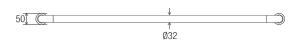

### **DIMENSIONS**

#### **Features**

- 900 mm Ø to Ø
- Premium 32 mm grab rail
- · Fabricated from 304 stainless steel
- Assembled with 50 mm brass screw on flange covers with Thermoplastic Elastomer (TPE) fitted seals
- Inside of grab rail has been cleaned and free of unsanitary oil and dirt produced through fabrication processes
- · Stainless steel fixing screws supplied