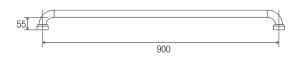

### **DIMENSIONS**

#### **Features**

- 900 mm Ø to Ø
- Premium 32 mm grab rail
- · Fabricated from 304 stainless steel
- Assembled with 50 mm brass screw on flange covers with Thermoplastic Elastomer (TPE) fitted seals
- Inside of grab rail has been cleaned and free of unsanitary oil and dirt produced through fabrication processes
- · Stainless steel fixing screws supplied