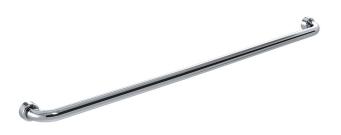

## INDICATIVE IMAGE

# **HYGIENIC SEAL® - STRAIGHT GRAB RAILS**

#### **Features**

- 900 mm Ø to Ø
- Premium 32 mm grab rail
- · Fabricated from 304 stainless steel
- Assembled with 50 mm brass screw on flange covers with Thermoplastic Elastomer (TPE) fitted seals
- Inside of grab rail has been cleaned and free of unsanitary oil and dirt produced through fabrication processes
- · Stainless steel fixing screws supplied