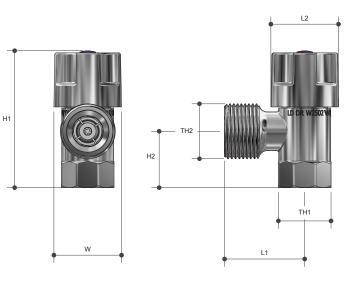

#### Sizing Chart (MM)

|        | L1 | L2 | H1 | H2 | W  | TH1    | TH2    |
|--------|----|----|----|----|----|--------|--------|
| MT2015 | 39 | 30 | 66 | 27 | 33 | G 1/2" | G 3/4" |