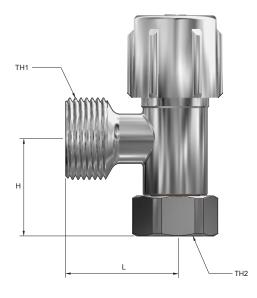

### Specifications

Maximum working temperature 80°C Maximum pressure rating 1000kPa

### Sizing Chart (MM)

|         | L  | н  | TH1    | TH1    |
|---------|----|----|--------|--------|
| SD2OSNC | 37 | 32 | G 3/4" | G 1/2" |