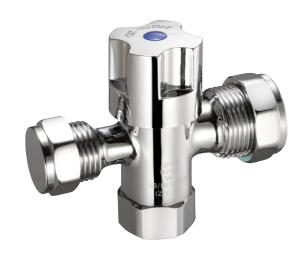

# **Dual Isolation Stop Quarter Turn Swivel Nut**

SDMH2015

#### **Features**

Watermark approved

Chrome plated finish

Integral non return valve

Fashionable metal handle

No water hammer

Simplicity of operation

Premium quarter turn ceramic disc

Fitquik Swivel Nut for ease of installation Supplied with red & blue indicator buttons

Australian patent number: 2003213322 | 2016100282

Tested and certified to AS/NZS 3718

P. 1300 780 430

F. 1300 780 441