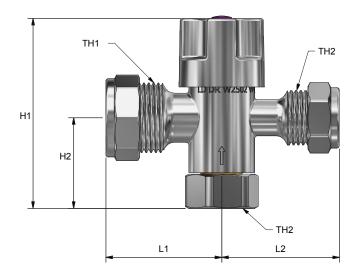

#### Sizing Chart (MM)

| ı |          | L1 | L2 | H1 | H2 | TH1    | TH2    |
|---|----------|----|----|----|----|--------|--------|
|   | SDMH2015 | 45 | 45 | 72 | 43 | G 3/4" | G 1/2" |