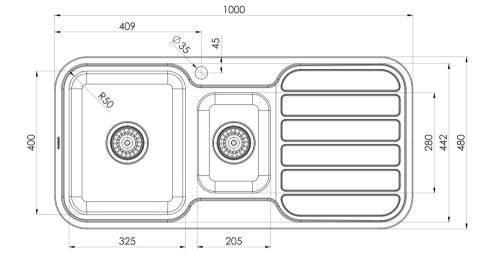

## 1000 SERIES 1 AND 1/3 LEFT HAND BOWL SINK WITH DRAINER AND TAPHOLE

Please visit https://www.phoenixtapware.com.au/warranty to view the full warranty

While we aim to ensure the specifications shown are correct at time of printing, Phoenix Tapware reserves the right to make modifications without prior notice. Always use the physical product measurements for mark-ups and roughing-in as the line drawing shown may differ from the actual product over time. All measurements are shown in millimetres. Colours may vary from image shown.