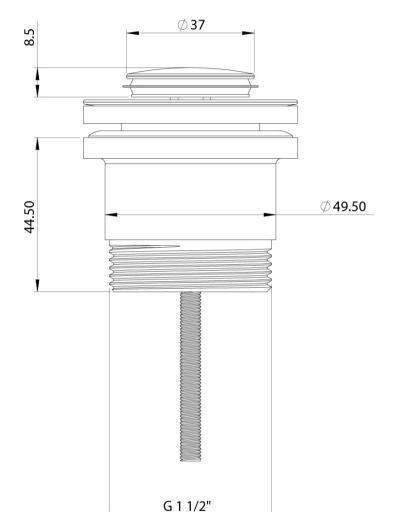

## **INFORMATION**

Please visit https://www.phoenixtapware.com.au/warranty to view the full warranty

While we aim to ensure the specifications shown are correct at time of printing, Phoenix Tapware reserves the right to make modifications without prior notice. Always use the physical product measurements for mark-ups and roughing-in as the line drawing shown may differ from the actual product over time. All measurements are shown in millimetres. Colours may vary from image shown.