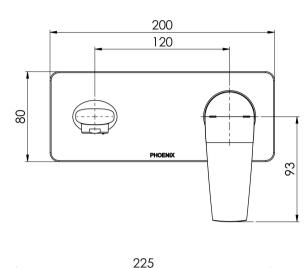

## ARLO WALL BASIN / BATH MIXER SET 200MM TRIM KIT ONLY - 6 STAR - LEAD FREE

**SPECIFICATIONS** 

## INFORMATION

**Temperature Rating** 1 - 75°C

Pressure Rating 150 - 500kPa