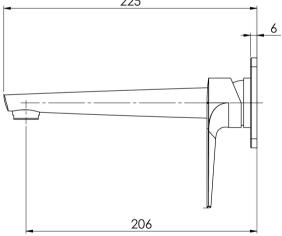

## ARLO WALL BASIN / BATH MIXER SET 200MM TRIM KIT ONLY - 6 STAR - LEAD FREE

**SPECIFICATIONS** 

## INFORMATION

**Temperature Rating** 1 - 75°C

Pressure Rating 150 - 500kPa