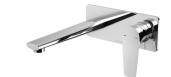

## ARLO WALL BASIN / BATH MIXER SET 200MM TRIM KIT ONLY - 6 STAR - LEAD FREE

**SPECIFICATIONS** 