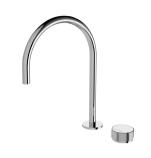

## ΑΧΙΑ

### AXIA HOB SINK MIXER SET 220MM GOOSENECK

SPECIFICATIONS



#### **AVAILABLE IN**



Chrome

Brushed Nickel Matte Black

#### INFORMATION

**Temperature Rating** 1 - 75°C

Pressure Rating 150 - 500kPa

#### MAINTENANCE AND CARE:

- All surfaces should be cleaned with mild liquid detergent or soap and water.

- Do not use cream cleaners or citrus based cleaning products, as they are abrasive.
- Use of unsuitable cleaning agents may damage the surface.
- Any damage caused in this way will not be covered by warranty.

Please visit https://www.phoenixtapware.com.au/warranty to view the full warranty

While we aim to ensure the specifications shown are correct at time of printing, Phoenix Tapware reserves the right to make modifications without prior notice. Always use the physical product measurements for mark-ups and roughing-in as the line drawing