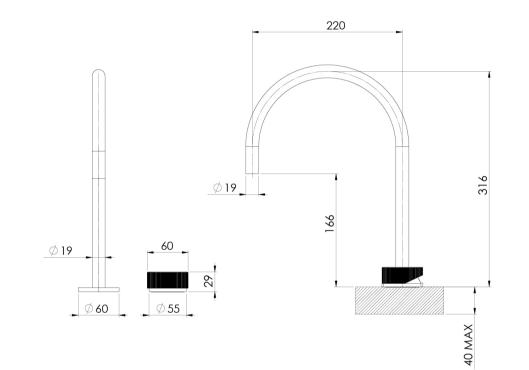

Please visit https://www.phoenixtapware.com.au/warranty to view the full warranty

While we aim to ensure the specifications shown are correct at time of printing, Phoenix Tapware reserves the right to make modifications without prior notice. Always use the physical product measurements for mark-ups and roughing-in as the line drawing shown may differ from the actual product over time. All measurements are shown in millimetres. Colours may vary from image shown.