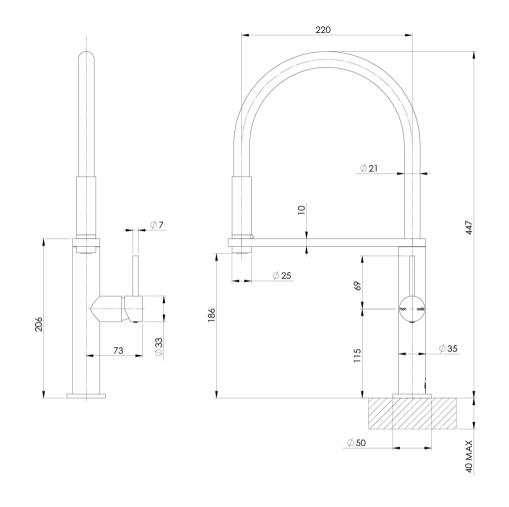

## BLIX FLEXIBLE HOSE SINK MIXER ROUND

Please visit https://www.phoenixtapware.com.au/warranty to view the full warranty

While we aim to ensure the specifications shown are correct at time of printing, Phoenix Tapware reserves the right to make modifications without prior notice. Always use the physical product measurements for mark-ups and roughing-in as the line drawing shown may differ from the actual product over time. All measurements are shown in millimetres. Colours may vary from image shown.