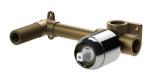

# **ARLO**

## BUILDERS WALL MIXER SET BREECH ONLY - LEAD FREE

Product complies with the lead free Australian Building Codes Board regulations in 2026

### **AVAILABLE IN**

150-7811-10-1 Matte Black