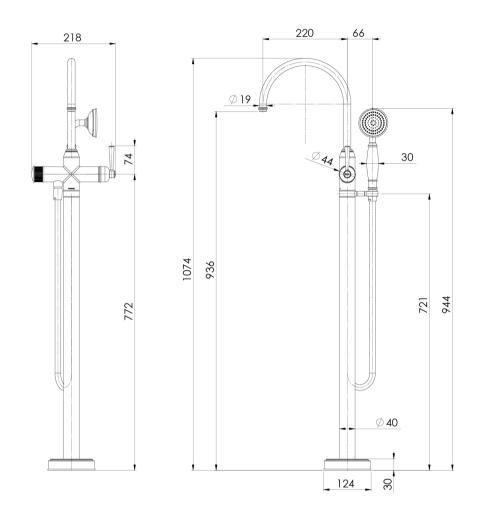

### CROMFORD FLOOR MOUNTED BATH MIXER WITH HAND SHOWER

AS2845.1 Compliant Dual Check Valves

**SPECIFICATIONS** 

Please visit https://www.phoenixtapware.com.au/warranty to view the full warranty

While we aim to ensure the specifications shown are correct at time of printing, Phoenix Tapware reserves the right to make modifications without prior notice. Always use the physical product measurements for mark-ups and roughing-in as the line drawing shown may differ from the actual product over time. All measurements are shown in millimetres. Colours may vary from image shown.