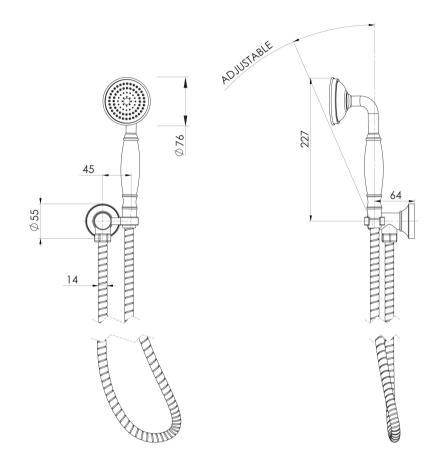

## CROMFORD HAND SHOWER

#### **INFORMATION**

Temperature Rating

1 - 75°C

Pressure Rating 150 - 500kPa