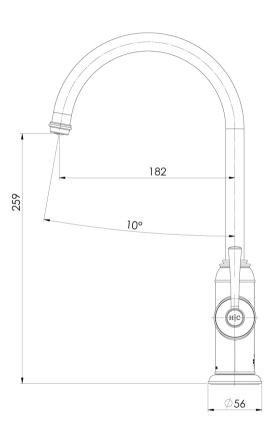

## CROMFORD

### CROMFORD SINK MIXER











#### AVAILABLE IN



134-7330-40 Brushed Nickel

#### INFORMATION

Temperature Rating 1 - 75°C

Pressure Rating 150 - 500kPa



#### MAINTENANCE AND CARE:

- All surfaces should be cleaned with mild liquid detergent or soap and water.

- Do not use cream cleaners or citrus based cleaning products, as they are abrasive.
- Use of unsuitable cleaning agents may damage the surface.
- Any damage caused in this way will not be covered by warranty.

Please visit https://www.phoenixtapware.com.au/warranty to view the full warranty

# **PHOENIX**

While we aim to ensure the specifications shown are correct at time of printing, Phoenix Tapware reserves the right to make modifications without prior notice. Always use the physical product measurements for mark-ups and roughing-in as the line dra