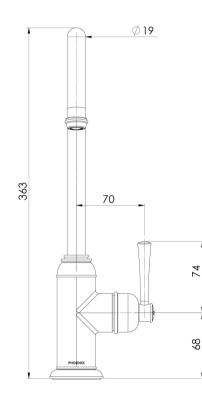

## CROMFORD

### CROMFORD SINK MIXER











#### AVAILABLE IN



134-7330-40 Brushed Nickel

#### INFORMATION

Temperature Rating 1 - 75°C

Pressure Rating 150 - 500kPa



#### MAINTENANCE AND CARE:

- All surfaces should be cleaned with mild liquid detergent or soap and water.

- Do not use cream cleaners or citrus based cleaning products, as they are abrasive.
- Use of unsuitable cleaning agents may damage the surface.
- Any damage caused in this way will not be covered by warranty.

Please visit https://www.phoenixtapware.com.au/warranty to view the full warranty

# **PHOENIX**

While we aim to ensure the specifications shown are correct at time of printing, Phoenix Tapware reserves the right to make modifications without prior notice. Always use the physical product measurements for mark-ups and roughing-in as the line d