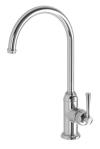

## CROMFORD

### CROMFORD SINK MIXER











#### AVAILABLE IN



134-7330-40 Brushed Nickel

#### INFORMATION

Temperature Rating 1 - 75°C

Pressure Rating 150 - 500kPa



#### MAINTENANCE AND CARE:

- All surfaces should be cleaned with mild liquid detergent or soap and water.

- Do not use cream cleaners or citrus based cleaning products, as they are abrasive.
- Use of unsuitable cleaning agents may damage the surface.
- Any damage caused in this way will not be covered by warranty.

Please visit https://www.phoenixtapware.com.au/warranty to view the full warranty

# **PHOENIX**

While we aim to ensure the specifications shown are correct at time of printing, Phoenix Tapware reserves the right to make modifications without prior notice. Always use the physical product measurements for mark-ups and roughing-in as the line drawing