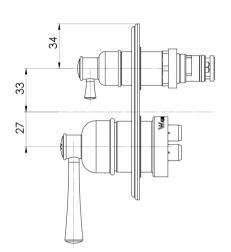

# **CROMFORD**

# CROMFORD SWITCHMIX SHOWER / BATH DIVERTER MIXER FIT-OFF KIT



## **SPECIFICATIONS**



# Ø 135 Ø 44 Ø 28



## **AVAILABLE IN**









134-2940-00 Chrome

134-2940-40 Brushed Nickel Matte Black

134-2940-10

134-2940-12 Brushed Gold

## **INFORMATION**

Temperature Rating

1 - 75°C

Pressure Rating 150 - 500kPa

### **MAINTENANCE AND CARE:**

- All surfaces should be cleaned with mild liquid detergent or soap and water.
- Do not use cream cleaners or citrus based cleaning products, as they are abrasive.
- Use of unsuitable cleaning agents may damage the surface.
- Any damage caused in this way will not be covered by warranty.

Please visit https://www.phoenixtapware.com.au/warranty to view the full warranty



While we aim to ensure the specifications shown are correct at time of printing, Phoenix Tapware reserves the right to make modifications without prior notice. Always use the physical