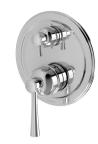

# CROMFORD SWITCHMIX SHOWER / BATH DIVERTER MIXER FIT-OFF KIT

## **AVAILABLE IN**

134-2940-00 Chrome

134-2940-40 Brushed Nickel Matte Black

134-2940-10

134-2940-12 Brushed Gold