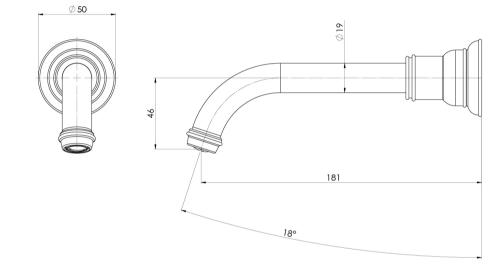

Please visit https://www.phoenixtapware.com.au/warranty to view the full warranty

Product complies with the lead free Australian Building Codes Board regulations in 2026

While we aim to ensure the specifications shown are correct at time of printing, Phoenix Tapware reserves the right to make modifications without prior notice. Always use the physical product measurements for mark-ups and roughing-in as the line drawing shown may differ from the actual product over time. All measurements are shown in millimetres. Colours may vary from image shown.