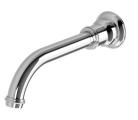

## CROMFORD WALL BASIN / BATH OUTLET - LEAD FREE

### **AVAILABLE IN**

134-7610-00-1 Chrome

134-7610-10-1 Matte Black