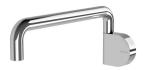

# **DESIGNER OUTLETS**

## DESIGNER SWIVEL BATH OUTLET 230MM ROUND









### **AVAILABLE IN**











121-0880-00 Chrome

121-0880-40 Brushed Nickel

121-0880-30 Gun Metal

Brushed Carbon Matte Black



121-0880-12 Brushed Gold

### **INFORMATION**

Temperature Rating

1 - 75°C

Pressure Rating 150 - 500kPa

#### MAINTENANCE AND CARE:

- All surfaces should be cleaned with mild liquid detergent or soap and water.
- Do not use cream cleaners or citrus based cleaning products, as they are abrasive.
- Use of unsuitable cleaning agents may damage the surface.
- Any damage caused in this way will not be covered by warranty.

Please visit https://www.phoenixtapware.com.au/warranty to view the full warranty



While we aim to ensure the specifications shown are correct at time of printing, Phoenix Tapware reserves the right to make modifications without prior