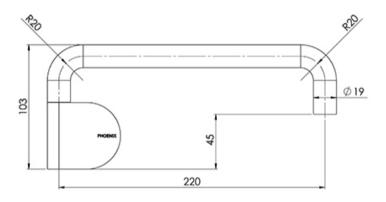

## DESIGNER SWIVEL BATH OUTLET 230MM ROUND

Please visit https://www.phoenixtapware.com.au/warranty to view the full warranty

While we aim to ensure the specifications shown are correct at time of printing, Phoenix Tapware reserves the right to make modifications without prior notice. Always use the physical product measurements for mark-ups and roughing-in as the line drawing shown may differ from the actual product over time. All measurements are shown in millimetres. Colours may vary from image shown.