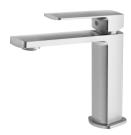

## **ENVIRO316 BASIN MIXER**

#### **AVAILABLE IN**

128-7700-51 Stainless Steel