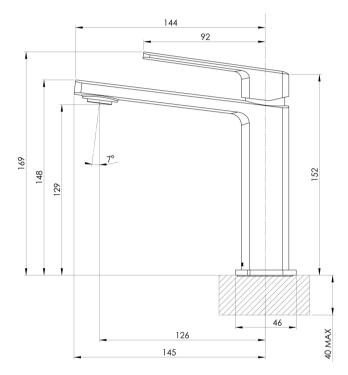

# **ENVIRO316**

## **ENVIRO316 BASIN MIXER**









#### **AVAILABLE IN**



128-7700-51 Stainless Steel

### **INFORMATION**

Temperature Rating

1 - 75°C

Pressure Rating 150 - 500kPa

#### **MAINTENANCE AND CARE:**

- All surfaces should be cleaned with mild liquid detergent or soap and water.
- Do not use cream cleaners or citrus based cleaning products, as they are abrasive.
- Use of unsuitable cleaning agents may damage the surface.
- Any damage caused in this way will not be covered by warranty.

Please visit https://www.phoenixtapware.com.au/warranty to view the full warranty



While we aim to ensure the specifications shown are correct at time of printing, Phoenix Tapware reserves the right to make modifications without prior notice. Always use the physical product measurements for mark-ups and roughing-in as the line drawing sh