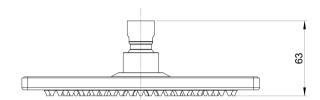

## **ENVIRO316 SHOWER ROSE 200MM**

128-5000-51 Stainless Steel

## **INFORMATION**

Temperature Rating

1 - 75°C

Pressure Rating 150 - 500kPa