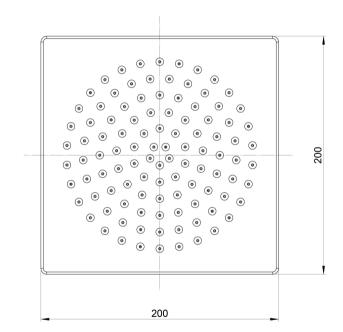

## **ENVIRO316 SHOWER ROSE 200MM**

128-5000-51 Stainless Steel

## **INFORMATION**

Temperature Rating

1 - 75°C

Pressure Rating 150 - 500kPa