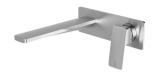

## ENVIRO316 WALL BASIN / BATH MIXER SET 200MM

#### **AVAILABLE IN**

128-7810-51 Stainless Steel