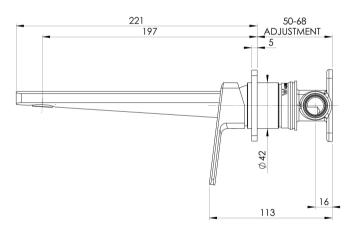

## ENVIRO316 WALL BASIN / BATH MIXER SET 200MM

Please visit https://www.phoenixtapware.com.au/warranty to view the full warranty

While we aim to ensure the specifications shown are correct at time of printing, Phoenix Tapware reserves the right to make modifications without prior notice. Always use the physical product measurements for mark-ups and roughing-in as the line drawing shown may differ from the actual product over time. All measurements are shown in millimetres. Colours may vary from image shown.