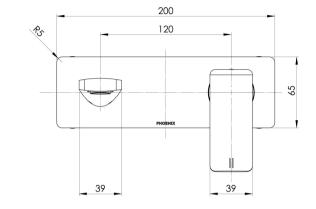

## ENVIRO316 WALL BASIN / BATH MIXER SET 200MM

Please visit https://www.phoenixtapware.com.au/warranty to view the full warranty

While we aim to ensure the specifications shown are correct at time of printing, Phoenix Tapware reserves the right to make modifications without prior notice. Always use the physical product measurements for mark-ups and roughing-in as the line drawing shown may differ from the actual product over time. All measurements are shown in millimetres. Colours may vary from image shown.