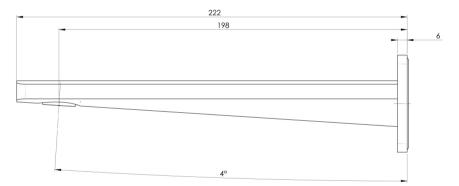

### ENVIRO316 WALL BASIN / BATH OUTLET 200MM

#### AVAILABLE IN

128-7610-51 Stainless Steel

INFORMATION

Temperature Rating 1 - 75°C

Pressure Rating 150 - 500kPa

# **PHOENIX**

While we aim to ensure the specifications shown are correct at time of printing, Phoenix Tapware reserves the right to make modifications without prior notice. Always use the physical product measurements for mark-ups and roughing-in as the line drawing shown may differ from the actual product over time. All measurements are shown in millimetres. Colours may vary from image shown.