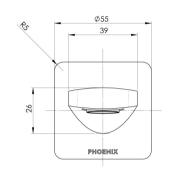

### ENVIRO316 WALL BASIN / BATH OUTLET 200MM

#### AVAILABLE IN

128-7610-51 Stainless Steel

INFORMATION

Temperature Rating 1 - 75°C

Pressure Rating 150 - 500kPa

# **PHOENIX**

While we aim to ensure the specifications shown are correct at time of printing, Phoenix Tapware reserves the right to make modifications without prior notice. Always use the physical product measurements for mark-ups and roughing-in as the line drawing shown may differ from the actual product over time. All measurements are shown in millimetres. Colours may vary from image shown.