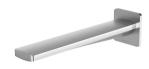

### ENVIRO316 WALL BASIN / BATH OUTLET 200MM

#### AVAILABLE IN

128-7610-51 Stainless Steel

INFORMATION

Temperature Rating 1 - 75°C

Pressure Rating 150 - 500kPa