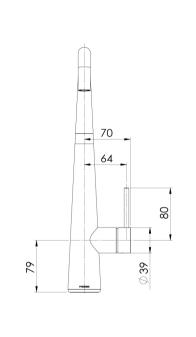

Please visit https://www.phoenixtapware.com.au/warranty to view the full warranty

While we aim to ensure the specifications shown are correct at time of printing, Phoenix Tapware reserves the right to make modifications without prior notice. Always use the physical product measurements for mark-ups and roughing-in as the line drawing shown may differ from the actual product over time. All measurements are shown in millimetres. Colours may vary from image shown.

364 374

> Ph: +61 3 9780 4200 14/03/2024 phoenixtapware.com.au

**PHOENIX** 

242 207

@19

307

7.50°

Ø 50