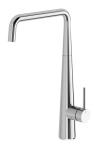

## **DESIGNER SINK MIXERS**

ERLEN SINK MIXER 200MM SQUARELINE

# SPECIFICATIONS



### **AVAILABLE IN**



Chrome

132-7340-12 Brushed Gold

#### INFORMATION

**Temperature Rating** 1 - 75°C

Pressure Rating 150 - 500kPa

#### MAINTENANCE AND CARE:

- All surfaces should be cleaned with mild liquid detergent or soap and water.

- Do not use cream cleaners or citrus based cleaning products, as they are abrasive.
- Use of unsuitable cleaning agents may damage the surface.
- Any damage caused in this way will not be covered by warranty.

Please visit https://www.phoenixtapware.com.au/warranty to view the full warranty

While we aim to ensure the specifications shown are correct at time of printing, Phoenix Tapware reserves the right to make modifications without prior notice. Always use the physical product measurements for mark-ups and roughing-in as the line drawing sho