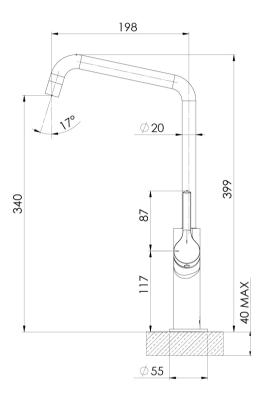

# **DESIGNER SINK MIXERS**

## ESTER SINK MIXER 200MM SQUARELINE









#### **AVAILABLE IN**







125-7330-00 Chrome

125-7330-40 Brushed Nickel Matte Black

125-7330-10

### **INFORMATION**

Temperature Rating

1 - 75°C

Pressure Rating 150 - 500kPa

#### **MAINTENANCE AND CARE:**

- All surfaces should be cleaned with mild liquid detergent or soap and water.
- Do not use cream cleaners or citrus based cleaning products, as they are abrasive.
- Use of unsuitable cleaning agents may damage the surface.
- Any damage caused in this way will not be covered by warranty.

Please visit https://www.phoenixtapware.com.au/warranty to view the full warranty