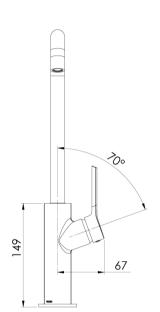

# **DESIGNER SINK MIXERS**

## ESTER SINK MIXER 200MM SQUARELINE









#### **AVAILABLE IN**







125-7330-00 Chrome

125-7330-40 Brushed Nickel Matte Black

125-7330-10

### **INFORMATION**

Temperature Rating

1 - 75°C

Pressure Rating 150 - 500kPa

#### **MAINTENANCE AND CARE:**

- All surfaces should be cleaned with mild liquid detergent or soap and water.
- Do not use cream cleaners or citrus based cleaning products, as they are abrasive.
- Use of unsuitable cleaning agents may damage the surface.
- Any damage caused in this way will not be covered by warranty.

Please visit https://www.phoenixtapware.com.au/warranty to view the full warranty