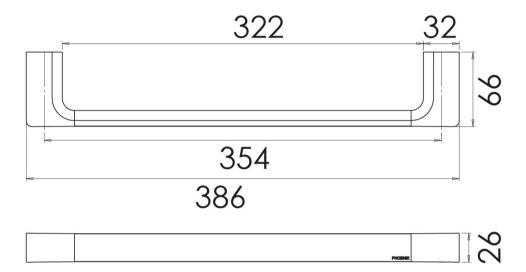

Please visit https://www.phoenixtapware.com.au/warranty to view the full warranty

While we aim to ensure the specifications shown are correct at time of printing, Phoenix Tapware reserves the right to make modifications without prior notice. Always use the physical product measurements for mark-ups and roughing-in as the line drawing shown may differ from the actual product over time. All measurements are shown in millimetres. Colours may vary from image shown.