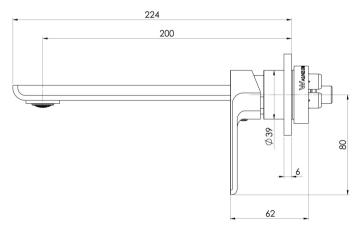

Please visit https://www.phoenixtapware.com.au/warranty to view the full warranty

While we aim to ensure the specifications shown are correct at time of printing, Phoenix Tapware reserves the right to make modifications without prior notice. Always use the physical product measurements for mark-ups and roughing-in as the line drawing shown may differ from the actual product over time. All measurements are shown in millimetres. Colours may vary from image shown.