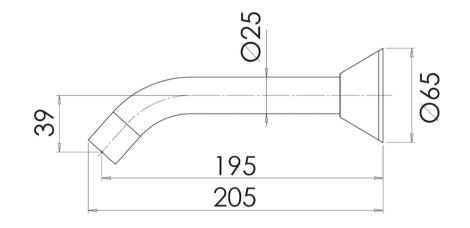

## **PHOENIX**

While we aim to ensure the specifications shown are correct at time of printing, Phoenix Tapware reserves the right to make modifications without prior notice. Always use the physical product measurements for mark-ups and roughing-in as the line drawing shown may differ from the actual product over time. All measurements are shown in millimetres. Colours may vary from image shown.