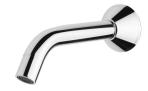

## **AVAILABLE IN**



Chrome

## INFORMATION

**Temperature Rating** 1 - 75°C

Pressure Rating 150 - 500kPa

## MAINTENANCE AND CARE:

- All surfaces should be cleaned with mild liquid detergent or soap and water.

- Do not use cream cleaners or citrus based cleaning products, as they are abrasive.
- Use of unsuitable cleaning agents may damage the surface.
- Any damage caused in this way will not be covered by warranty.

Please visit https://www.phoenixtapware.com.au/warranty to view the full warranty

## **PHOENIX**

While we aim to ensure the specifications shown are correct at time of printing, Phoenix Tapware reserves the right to make modifications without prior notice. Always use the physical product measurements for mark-ups and roughing-in as the line drawing shown may diff