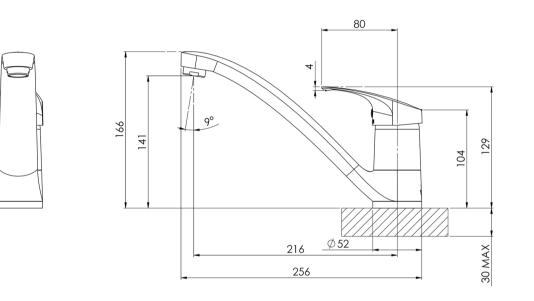

## INFORMATION

Temperature Rating 1 - 75°C

Pressure Rating 150 - 500kPa

## Please visit https://www.phoenixtapware.com.au/warranty to view the full warranty

While we aim to ensure the specifications shown are correct at time of printing, Phoenix Tapware reserves the right to make modifications without prior notice. Always use the physical product measurements for mark-ups and roughing-in as the line drawing shown may differ from the actual product over time. All measurements are shown in millimetres. Colours may vary from image shown.