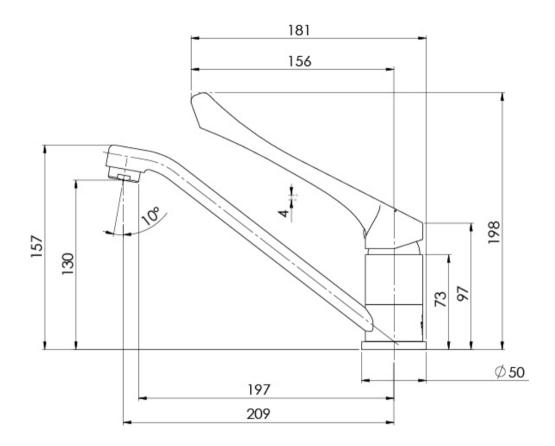

# SPECIFICATIONS

#### INFORMATION

Temperature Rating 1 - 75°C

Pressure Rating 150 - 500kPa