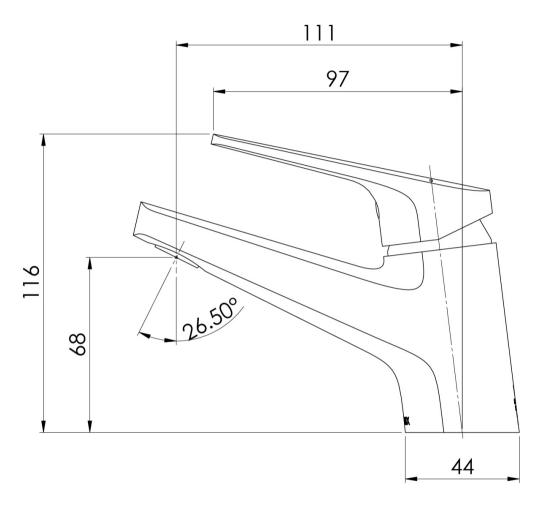

### **INFORMATION**

Temperature Rating 1 - 75°C

Pressure Rating 150 - 500kPa

Please visit https://www.phoenixtapware.com.au/warranty to view the full warranty

While we aim to ensure the specifications shown are correct at time of printing, Phoenix Tapware reserves the right to make modifications without prior notice. Always use the physical product measurements for mark-ups and roughing-in as the line drawing shown may differ from the actual product over time. All measurements are shown in millimetres. Colours may vary from image shown.