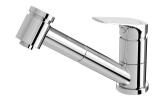

### IVY MKII

IVY MKII PULL OUT SINK MIXER - LEAD FREE

# SPECIFICATIONS





#### AVAILABLE IN



INFORMATION

Temperature Rating 1 - 75°C

Pressure Rating 150 - 500kPa



#### MAINTENANCE AND CARE:

- All surfaces should be cleaned with mild liquid detergent or soap and water.
- Do not use cream cleaners or citrus based cleaning products, as they are abrasive.
- Use of unsuitable cleaning agents may damage the surface.
- Any damage caused in this way will not be covered by warranty.

Please visit https://www.phoenixtapware.com.au/warranty to view the full warranty

Product complies with the lead free Australian Building Codes Board regulations in 2026

## PHOENIX

While we aim to ensure the specifications shown are correct at time of printing, Phoenix Tapware reserves the right to make modifications without prior notice. Always use the physical product measure