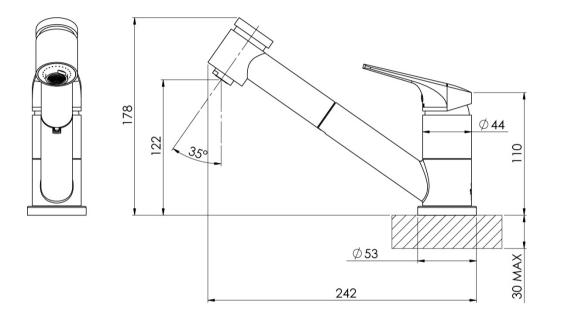

## PHOENIX

While we aim to ensure the specifications shown are correct at time of printing, Phoenix Tapware reserves the right to make modifications without prior notice. Always use the physical product measurements for mark-ups and roughing-in as the line drawing shown may differ from the actual product over time. All measurements are shown in millimetres. Colours may vary from image shown.