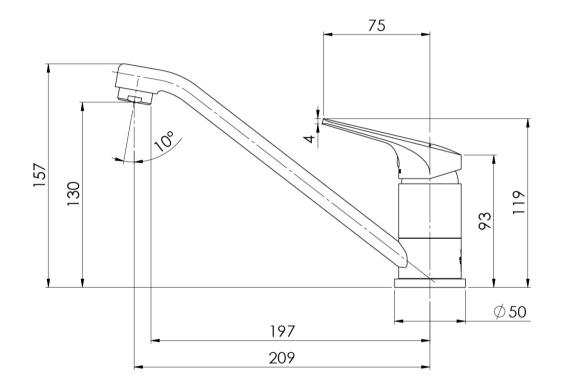

# **PHOENIX**

While we aim to ensure the specifications shown are correct at time of printing, Phoenix Tapware reserves the right to make modifications without prior notice. Always use the physical product measurements for mark-ups and roughing-in as the line drawing shown may differ from the actual product over time. All measurements are shown in millimetres. Colours may vary from image shown.