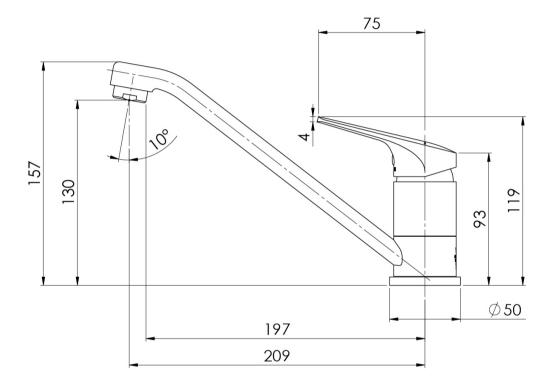

### **INFORMATION**

Temperature Rating 1 - 75°C

Pressure Rating 150 - 500kPa

Please visit https://www.phoenixtapware.com.au/warranty to view the full warranty

While we aim to ensure the specifications shown are correct at time of printing, Phoenix Tapware reserves the right to make modifications without prior notice. Always use the physical product measurements for mark-ups and roughing-in as the line drawing shown may differ from the actual product over time. All measurements are shown in millimetres. Colours may vary from image shown.