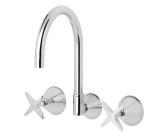

INFORMATION

Temperature Rating 1 - 75°C

Pressure Rating 150 - 500kPa

## MAINTENANCE AND CARE:

- All surfaces should be cleaned with mild liquid detergent or soap and water.

- Do not use cream cleaners or citrus based cleaning products, as they are abrasive.
- Use of unsuitable cleaning agents may damage the surface.
- Any damage caused in this way will not be covered by warranty.

Please visit https://www.phoenixtapware.com.au/warranty to view the full warranty

While we aim to ensure the specifications shown are correct at time of printing, Phoenix Tapware reserves the right to make modifications without prior notice. Always use the physical product measurements for mark-ups and roughing-in as the line drawing shown may differ from the actual product over time. All measurements