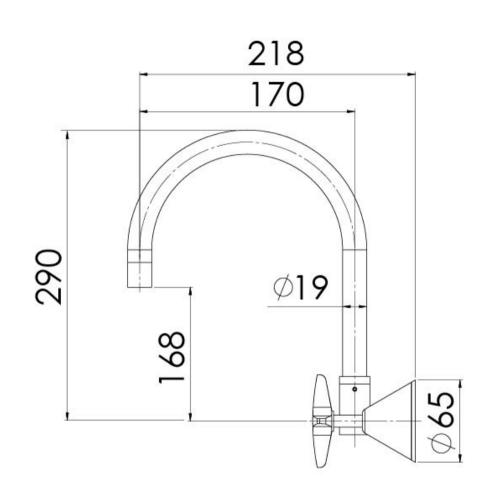

Please visit https://www.phoenixtapware.com.au/warranty to view the full warranty

While we aim to ensure the specifications shown are correct at time of printing, Phoenix Tapware reserves the right to make modifications without prior notice. Always use the physical product measurements for mark-ups and roughing-in as the line drawing shown may differ from the actual product over time. All measurements are shown in millimetres. Colours may vary from image shown.