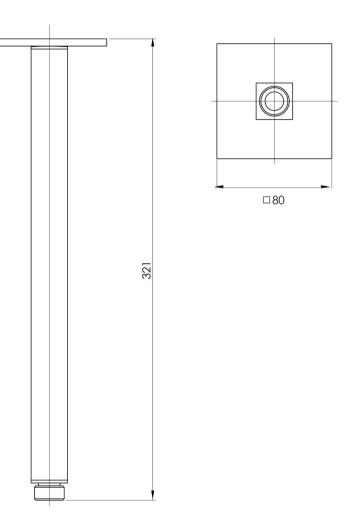

## INFORMATION

Temperature Rating 1 - 75°C

Pressure Rating 150 - 500kPa

## PHOENIX

While we aim to ensure the specifications shown are correct at time of printing, Phoenix Tapware reserves the right to make modifications without prior notice. Always use the physical product measurements for mark-ups and roughing-in as the line drawing shown may differ from the actual product over time. All measurements are shown in millimetres. Colours may vary from image shown.

## SPECIFICATIONS