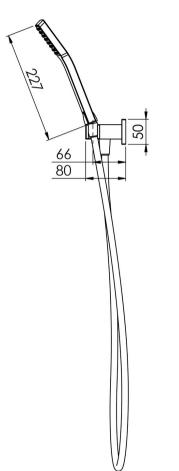

Chrome

Brushed Nickel Matte Black

## INFORMATION

**Temperature Rating** 1 - 75°C

Pressure Rating 150 - 500kPa

## MAINTENANCE AND CARE:

- All surfaces should be cleaned with mild liquid detergent or soap and water.

- Do not use cream cleaners or citrus based cleaning products, as they are abrasive.
- Use of unsuitable cleaning agents may damage the surface.
- Any damage caused in this way will not be covered by warranty.

Please visit https://www.phoenixtapware.com.au/warranty to view the full warranty

## **PHOENIX**

While we aim to ensure the specifications shown are correct at time of printing, Phoenix Tapware reserves the right to make modifications without prior notice. Always use the physical product measurements for mark-ups and roughing-in as the line drawing shown m