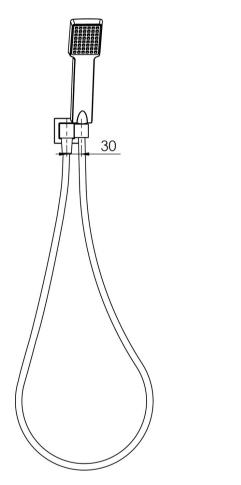

Chrome

Brushed Nickel Matte Black

## INFORMATION

**Temperature Rating** 1 - 75°C

Pressure Rating 150 - 500kPa

## MAINTENANCE AND CARE:

- All surfaces should be cleaned with mild liquid detergent or soap and water.

- Do not use cream cleaners or citrus based cleaning products, as they are abrasive.
- Use of unsuitable cleaning agents may damage the surface.
- Any damage caused in this way will not be covered by warranty.

Please visit https://www.phoenixtapware.com.au/warranty to view the full warranty

## **PHOENIX**

While we aim to ensure the specifications shown are correct at time of printing, Phoenix Tapware reserves the right to make modifications without prior notice. Always use the physical product measurements for mark-ups and roughing-in as the line drawing shown