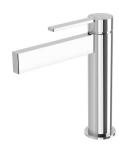

## LEXI MKII BASIN MIXER

#### **AVAILABLE IN**

123-7700-00 Chrome

123-7700-40 Brushed Nickel Matte Black

123-7700-10