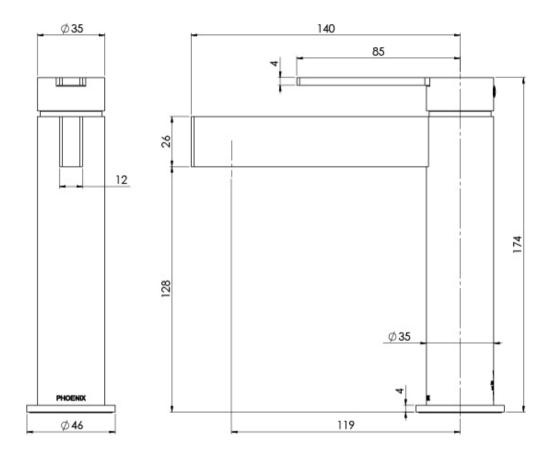

Please visit https://www.phoenixtapware.com.au/warranty to view the full warranty

While we aim to ensure the specifications shown are correct at time of printing, Phoenix Tapware reserves the right to make modifications without prior notice. Always use the physical product measurements for mark-ups and roughing-in as the line drawing shown may differ from the actual product over time. All measurements are shown in millimetres. Colours may vary from image shown.