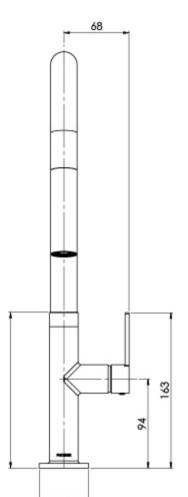

Please visit https://www.phoenixtapware.com.au/warranty to view the full warranty

Ø 52

While we aim to ensure the specifications shown are correct at time of printing, Phoenix Tapware reserves the right to make modifications without prior notice. Always use the physical product measurements for mark-ups and roughing-in as the line drawing shown may differ from the actual product over time. All measurements are shown in millimetres. Colours may vary from image shown.