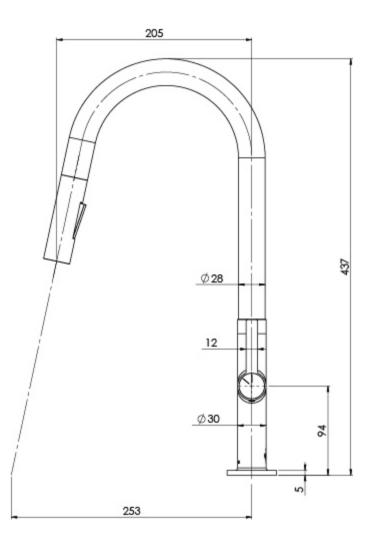

Please visit https://www.phoenixtapware.com.au/warranty to view the full warranty

Ø 52

While we aim to ensure the specifications shown are correct at time of printing, Phoenix Tapware reserves the right to make modifications without prior notice. Always use the physical product measurements for mark-ups and roughing-in as the line drawing shown may differ from the actual product over time. All measurements are shown in millimetres. Colours may vary from image shown.