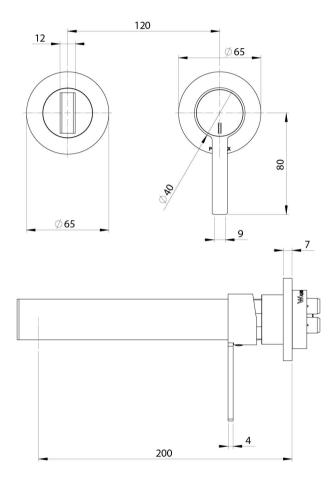

## LEXI MKII SWITCHMIX WALL BASIN MIXER SET 200MM FIT-OFF KIT

Please visit https://www.phoenixtapware.com.au/warranty to view the full warranty

While we aim to ensure the specifications shown are correct at time of printing, Phoenix Tapware reserves the right to make modifications without prior notice. Always use the physical product measurements for mark-ups and roughing-in as the line drawing shown may differ from the actual product over time. All measurements are shown in millimetres. Colours may vary from image shown.